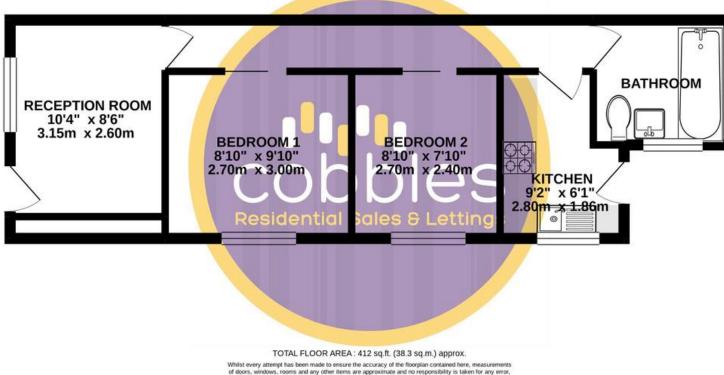

## GROUND FLOOR 412 sq.ft. (38.3 sq.m.) approx.

- Two Bedroom Maisonette
- Will Be Redecorated
- Outside Courtyard

omission or mis-statement. This plan is for illustrative purposes only and should be used as such by any prospective purchaser. The services, systems and appliances shown have not been tested and no guarantee as to their operability or efficiency can be given.

Made with Metropix @2020

Private Parking

- Council Tax Band B
- EPC Rating C