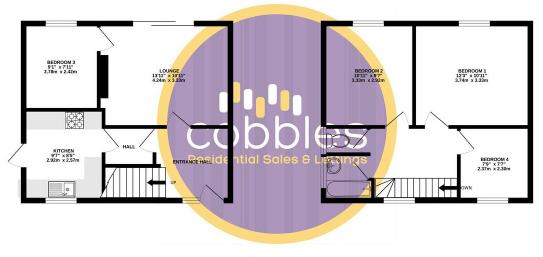

## GROUND FLOOR 405 sq.ft. (37.6 sq.m.) approx.

## 1ST FLOOR 409 sq.ft. (38.0 sq.m.) approx.

## TOTAL FLOOR AREA: 814 sq.ft. (75.6 sq.m.) approx.

Whilst every attempt has been made to ensure the accuracy of the Bouplan contained here, measurement, of doors, widowise, rooms and say one feet same are approximate and no responsibility is taken for any extre, omission or mis-statement. This plan is for illustrative purposes only and should be used as such by any prospective purchaser. The services, systems and appliances shown have not been tested and no guarantee as to their operatibility or efficiency can be given.