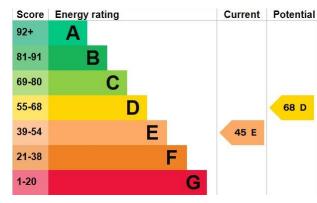

GROUND FLOOR 816 sq.ft. (75.8 sq.m.) approx. 1ST FLOOR 490 sq.ft. (45.5 sq.m.) approx.

- Three Bedrooms
- Chain Free

- Off Road Parking
- Private Garden

- Council Tax Band E
- EPC Rating E

134 Worplesdon Road, Guildford, Surrey, GU2 9RX www.cobbles.co.uk info@cobbles.co.uk 01483 457000