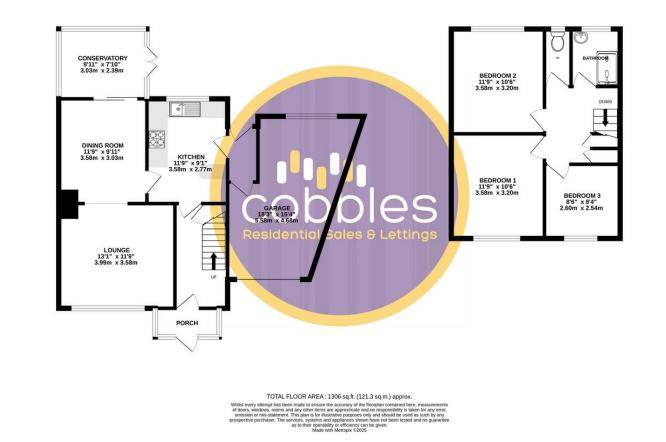

GROUND FLOOR 816 sq.ft. (75.8 sq.m.) approx. 1ST FLOOR 490 sq.ft. (45.5 sq.m.) approx.

- Three Bedrooms
- Chain Free

- Off Road Parking
- Private Garden

- Council Tax Band E
- EPC Rating E

134 Worplesdon Road, Guildford, Surrey, GU2 9RX www.cobbles.co.uk info@cobbles.co.uk 01483 457000