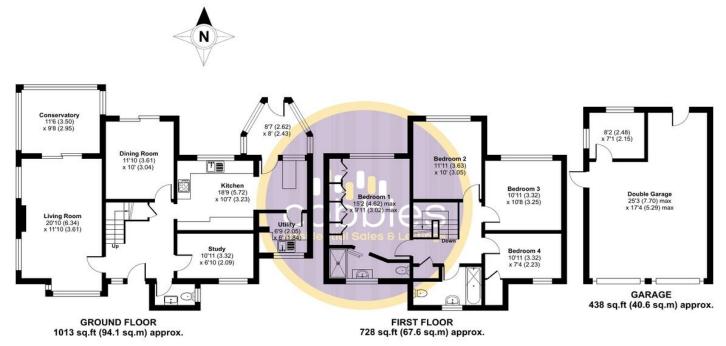

Approximate Total Area = 1741 sq ft / 161.7 sq m Garage = 438 sq ft / 40.6 sq m Total = 2179 sq ft / 202.3 sq m

For identification only - Not to scale

Floor plan produced in accordance with RICS Property Measurement Standards incorporating International Property Measurement Standards (IPMS2 Residential). @n/checom 2024. Certified Property Measurer roduced for Cobbles Property Ltd. REF: 1190760