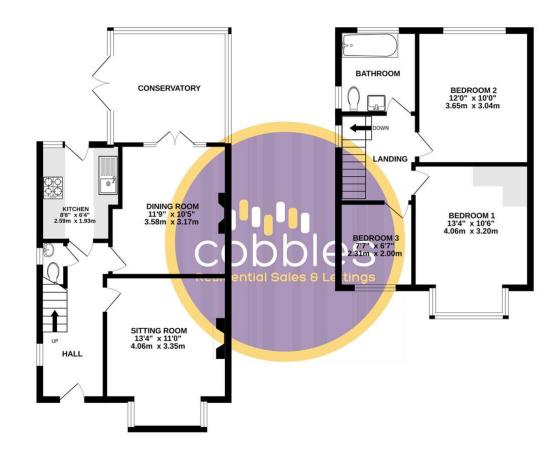

- Three Bedroom
- Detached House

TOTAL FLOOR AREA: 909 sq.ft. (84.5 sq.m.) approx.

Whist every simple specifies to ensure the plany of the floorish contained here, measurements contained the plany enter.

Sect. with the plany specifies the plany of the floorish contained here, measurements contained the plany enter.

Prospective purchaser. The services, systems and appliances shown have no teen tested and no guarantee as to the flooring can be given.