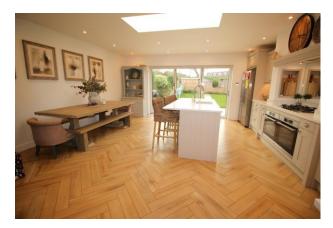

## Freehold

\*EXTENDED\* \*FULL POWERED OUTBUILDING WITH WC\* \*MODERN THROUGHOUT\*

This beautifully extended and modernized two-bedroom bungalow, nestled in the highly sought-after Saffron Platt area of Guildford, offers a perfect blend of contemporary living and comfort. Recently updated throughout, the property features spacious open-plan living areas with stylish finishes, providing a bright and airy atmosphere. The large, modern kitchen is fitted with high-quality appliances and ample storage space, ideal for both every day cooking and entertaining guests.