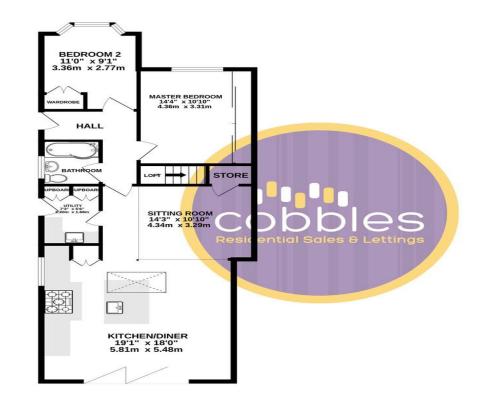

TOTAL FLOOR AREA: 1070 sq.ft. (99.4 sq.m.) approx.

Whilst every attempt has been made to ensure the accuracy of the floorplan contained here, measurement of doors, windows, rooms and any other items are approximate and no responsibility is taken for any error, omission or mis-statement. This plan is for illustrative purposes only and should be used as such by any prospective purchaser. The same as to their operability or efficiency can be given.

- Two Bedroom Bungalow
- Large Private Garden
- Extended Living Area
- Full Powered Garden
   Studio
- Council Tax Band D
- EPC Rating D