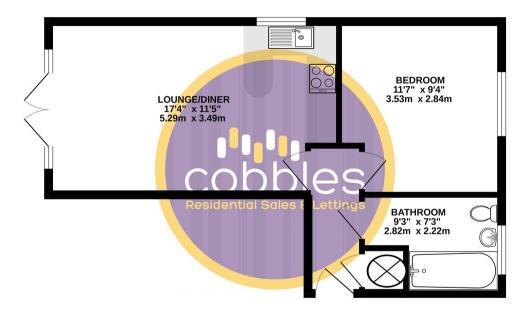

Inside the property the reception room is an impressive open plan room with doors directly out onto the communal garden, combining the living room and kitchen. The kitchen with integrated appliances is well equipped with plenty of surface space and cupboards, a further benefit is the breakfast bar, combining the kitchen and living space nicely. Further through the property you have the spacious double bedroom, a large family bathroom and the spacious hallway with ample storage and security entry system.

## GROUND FLOOR 437 sq.ft. (40.6 sq.m.) approx.

## TOTAL FLOOR AREA: 437 sq.ft. (40.6 sq.m.) approx.

Whist every attempt has been made or sesure the accuracy of the floright contains there, measurement of doors, windows, norms and any other items are approximate and no respectably is taken for any error, prospective purchaser. The services, systems and applicates shown have not been tested and no guarante as to their operability or efficiency can be given.