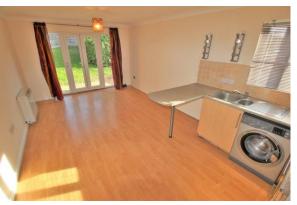

Inside the property the reception room is an impressive open plan room with doors directly out onto the communal garden, combining the living room and kitchen. The kitchen with integrated appliances is well equipped with plenty of surface space and cupboards, a further benefit is the breakfast bar, combining the kitchen and living space nicely. Further through the property you have the spacious double bedroom, a large family bathroom and the spacious hallway with ample storage and security entry system.