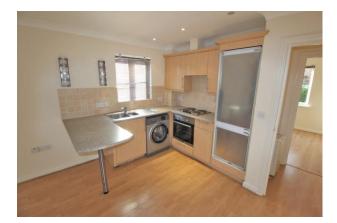

Inside the property the reception room is an impressive open plan room with doors directly out onto the communal garden, combining the living room and kitchen. The kitchen with integrated appliances is well equipped with plenty of surface space and cupboards, a further benefit is the breakfast bar, combining the kitchen and living space nicely. Further through the property you have the spacious double bedroom, a large family bathroom and the spacious hallway with ample storage and security entry system.