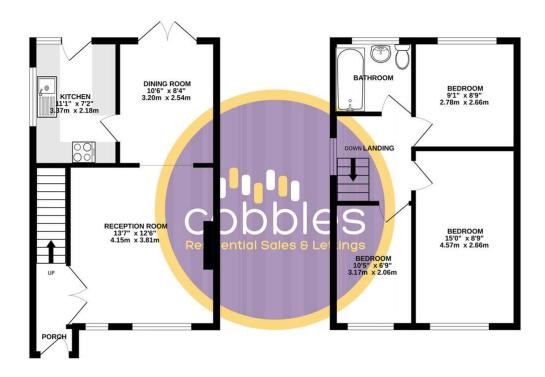

## GROUND FLOOR 379 sq.ft. (35.2 sq.m.) approx.

## 1ST FLOOR 373 sq.ft. (34.7 sq.m.) approx.

## TOTAL FLOOR AREA: 752 sq.ft. (69.9 sq.m.) approx.

Whist every attempt has been made to ensure the accuracy of the floopian contained here, measurement of obers, whiches, some set also printed seems are approximate and not expectablely is taken for any error, or other prospective purchaser. The services, systems and applicances shown have not been tested and no guarantee as to their operability or efficiency can be given.