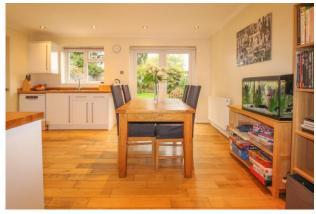

As you approach the home, you are greeted by a well-maintained exterior, including off road parking and a welcoming front garden. Upon entering, you step into a spacious hallway with a WC to your left and that then leads to the heart of the home. The open-plan living room is a fantastic sized bright room and is perfect for entertaining with the way it flows into he large kitchen with dining area this is also bathed in natural light, thanks to large windows that provide lovely