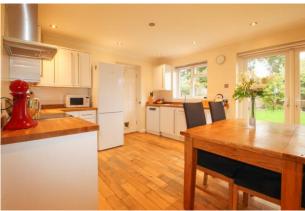

As you approach the home, you are greeted by a well-maintained exterior, including off road parking and a welcoming front garden. Upon entering, you step into a spacious hallway with a WC to your left and that then leads to the heart of the home. The open-plan living room is a fantastic sized bright room and is perfect for entertaining with the way it flows into he large kitchen with dining area this is also bathed in natural light, thanks to large windows that provide lovely