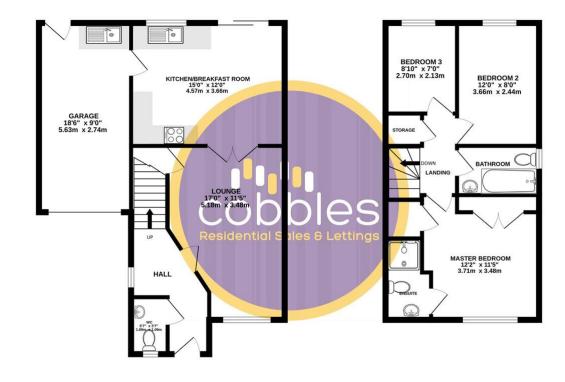

1ST FLOOR 434 sq.ft. (40.3 sq.m.) approx.

## TOTAL FLOOR AREA: 1060 sq.ft. (98.5 sq.m.) approx.

White every attent as seemed to ensure the accuracy of the floopies contained they measurement of stores, without, note them they are accurately a flooring the store of the seemed to t