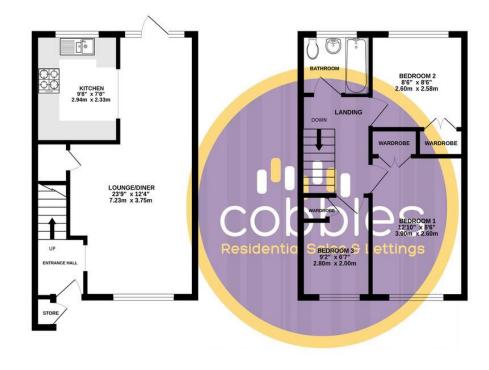

## TOTAL FLOOR AREA: 843sq.ft. (78.3 sq.m.) approx.

Whilst every attempt has been made to ensure the accuracy of the floorpian contained here, measurements of doors, windows, whome and they other floor are approximate and one episobility in tables to any expension of the control of