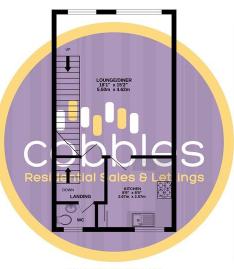

The ground floor comprises of a large entrance hall, utility/shower room, large double bedroom and a rear boot room or study room.

Up to the first floor, you are greeted by a modern cloakroom as you get to the top of stairs, prior to entering the bright and spacious lounge area with light bursting through both windows. From the lounge, you have the brand-new kitchen

GROUND FLOOR 1ST FLOOR 2ND FLOOR

## TOTAL FLOOR AREA: 1114sq.ft. (103.5 sq.m.) approx.

Whilst every attempt has been made to ensure the accuracy of the floopian contained here, measurements of doors, windows, rooms and any other items are approximate and no responsibility is saken for any error, of doors, windows, rooms and any other items are approximate and no responsibility to sake for any error, prospective purchaser. The services, systems and appliances shoom have not been tested and no guarantee as to their operatibility or efficiency can be given.