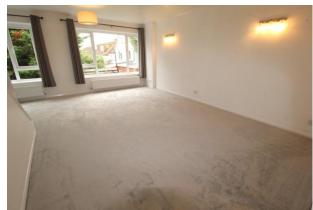

The ground floor comprises of a large entrance hall, utility/shower room, large double bedroom and a rear boot room or study room.

Up to the first floor, you are greeted by a modern cloakroom as you get to the top of stairs, prior to entering the bright and spacious lounge area with light bursting through both windows. From the lounge, you have the brand-new kitchen