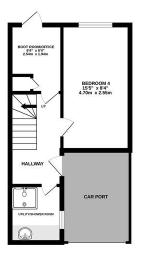

The ground floor comprises of a large entrance hall, utility/shower room, large double bedroom and a rear boot room or study room.

Up to the first floor, you are greeted by a modern cloakroom as you get to the top of stairs, prior to entering the bright and spacious lounge area with light bursting through both windows. From the lounge, you have the brand-new kitchen

GROUND FLOOR 1ST FLOOR 2ND FLOOR

## TOTAL FLOOR AREA: 1114sq.ft. (103.5 sq.m.) approx.

Whilst every attempt has been made to ensure the accuracy of the floopian contained here, measurements of doors, windows, rooms and any other items are approximate and no responsibility is saken for any error, of doors, windows, rooms and any other items are approximate and no responsibility to sake for any error, prospective purchaser. The services, systems and appliances shoom have not been tested and no guarantee as to their operatibility or efficiency can be given.