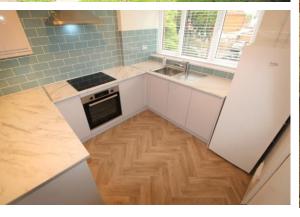

The ground floor comprises of a large entrance hall, utility/shower room, large double bedroom and a rear boot room or study room.

Up to the first floor, you are greeted by a modern cloakroom as you get to the top of stairs, prior to entering the bright and spacious lounge area with light bursting through both windows. From the lounge, you have the brand-new kitchen