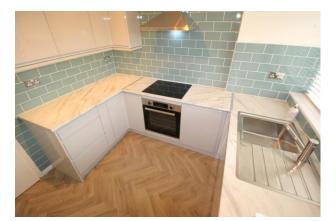

The ground floor comprises of a large entrance hall, utility/shower room, large double bedroom and a rear boot room or study room.

Up to the first floor, you are greeted by a modern cloakroom as you get to the top of stairs, prior to entering the bright and spacious lounge area with light bursting through both windows. From the lounge, you have the brand-new kitchen