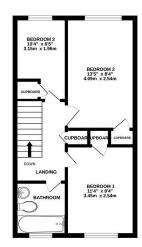

The ground floor comprises of a large entrance hall, utility/shower room, large double bedroom and a rear boot room or study room.

Up to the first floor, you are greeted by a modern cloakroom as you get to the top of stairs, prior to entering the bright and spacious lounge area with light bursting through both windows. From the lounge, you have the brand-new kitchen

GROUND FLOOR 1ST FLOOR 2ND FLOOR

## TOTAL FLOOR AREA: 1114sq.ft. (103.5 sq.m.) approx.

Whilst every attempt has been made to ensure the accuracy of the floopian contained here, measurements of doors, windows, rooms and any other items are approximate and no responsibility is saken for any error, of doors, windows, rooms and any other items are approximate and no responsibility to sake for any error, prospective purchaser. The services, systems and appliances shoom have not been tested and no guarantee as to their operatibility or efficiency can be given.