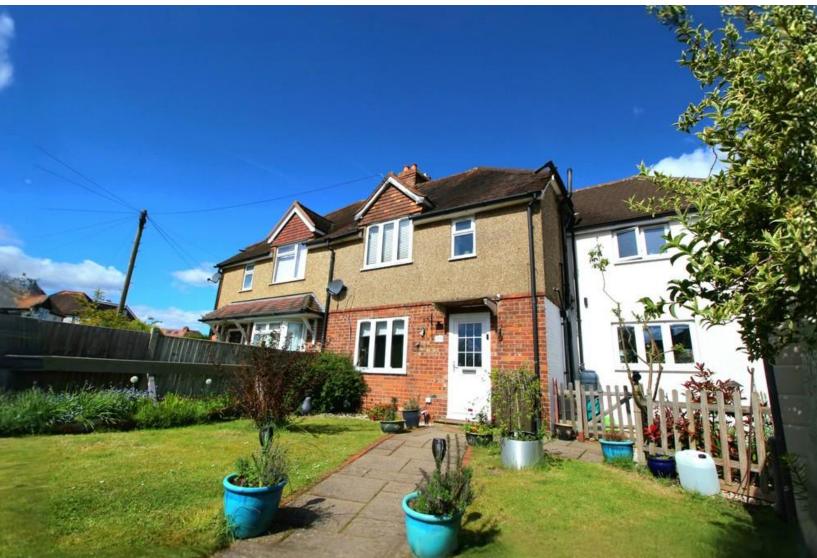

## Grange Road | Guildford

Freehold

\*LARGE WRAP AROUND GARDEN\* \*SUNKEN GARDEN SEATING AREA \*TWO STOREY SIDE EXTENSION\*

Cobbles bring to the market this extended four-bedroom semi-detached house, which has been recently extended and refurbished throughout over the years and is immaculately presented by the current owners.

- Four Bedroom House •
- Modern Open Plan Kitchen
  - Large Garden with Sunken • Seating
- Council Tax Band D
- **EPC** Rating C •

Two Storey Extension

B 84 B С 71 C D Ε F G

1ST FLOOR 594 sq.ft. (55.2 sq.m.) approx.