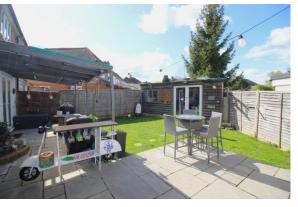

## Grange Road | Guildford

Freehold

\*LARGE WRAP AROUND GARDEN\* \*SUNKEN GARDEN SEATING AREA \*TWO STOREY SIDE EXTENSION\*

Cobbles bring to the market this extended four-bedroom semi-detached house, which has been recently extended and refurbished throughout over the years and is immaculately presented by the current owners.

- Four Bedroom House •
- Modern Open Plan Kitchen
  - Large Garden with Sunken • Seating
- Council Tax Band D
- **EPC** Rating C •

Two Storey Extension

B 84 B С 71 C D Ε F G

1ST FLOOR 594 sq.ft. (55.2 sq.m.) approx.