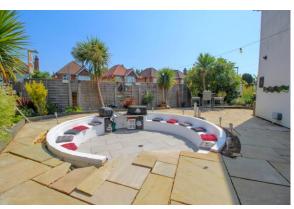

## Grange Road | Guildford

Freehold

\*LARGE WRAP AROUND GARDEN\* \*SUNKEN GARDEN SEATING AREA \*TWO STOREY SIDE EXTENSION\*

Cobbles bring to the market this extended four-bedroom semi-detached house, which has been recently extended and refurbished throughout over the years and is immaculately presented by the current owners.

- Four Bedroom House •
- Modern Open Plan Kitchen
  - Large Garden with Sunken • Seating
- Council Tax Band D
- **EPC** Rating C •

Two Storey Extension

B 84 B С 71 C D Ε F G

1ST FLOOR 594 sq.ft. (55.2 sq.m.) approx.