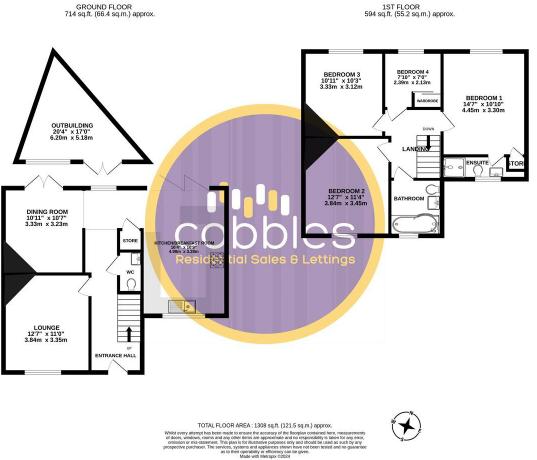

- Four Bedroom House •
- Modern Open Plan Kitchen
  - Large Garden with Sunken • Seating
- Council Tax Band D
- **EPC** Rating C •

Two Storey Extension

B 84 B С 71 C D Ε F G

1ST FLOOR 594 sq.ft. (55.2 sq.m.) approx.