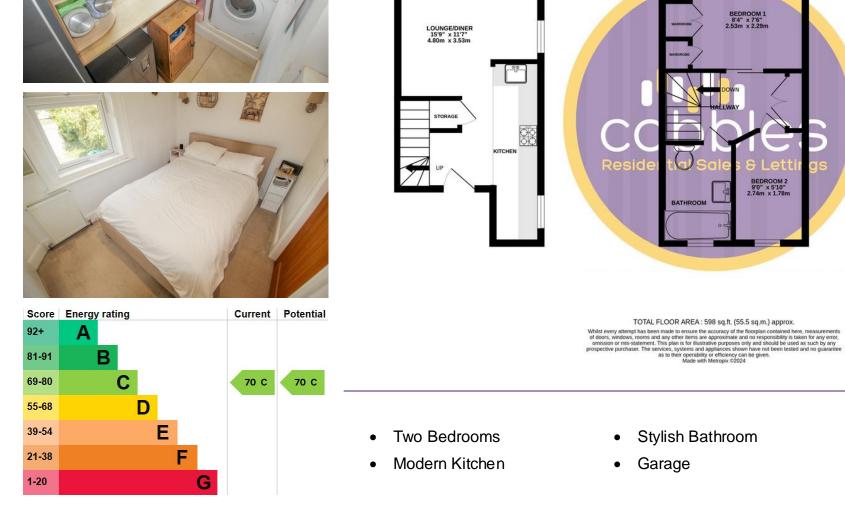

BEDROOM 2 9'0" x 5'10" 2.74m x 1.78m

GROUND FLOOR 214 sq.ft. (19.9 sq.m.) approx.

1ST FLOOR 250 sq.ft. (23.2 sq.m.) approx.

OUTSIDE 134 sq.ft. (12.4 sq.m.) approx.

GARAGE 16'0" x 8'4" 4.87m x 2.55m

Council Tax Band - B

**EPC** Rating - C

•