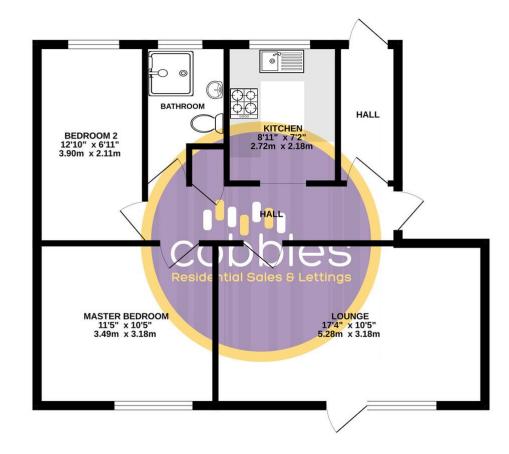

## GROUND FLOOR 597 sq.ft. (55.5 sq.m.) approx.

- Two Bedrooms
- Ground Floor Maisonette
- TOTAL FLOOR AREA: 597 sq.ft. (55.5 sq.m.) approx.

  Whilst every attement has been made to ensure the accuracy of the obsopian contained here, measurements of doors, medical than the second of the se
- Private Entrances