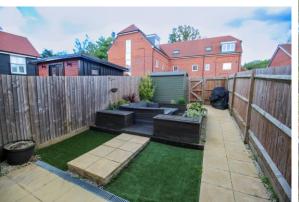

## **Freehold**

Nestled Peacefully within the quiet Tovey Green, this stunning example of a family home is offered to the market.

As you enter the property you are greeted by an entrance hall with storage and a tasteful WC. The property then opens up into the spacious living areas, which are split into the kitchen area with ample storage and surface space, and a large lounge diner with bi-folding doors to the private rear garden, an ideal space for enjoying barbecues with friends and family

- Two Bedroom House
- Modern Throuhgout
- Private Rear Grden
- Allocated Parking

- Council Tax Band D
- EPC Rating B