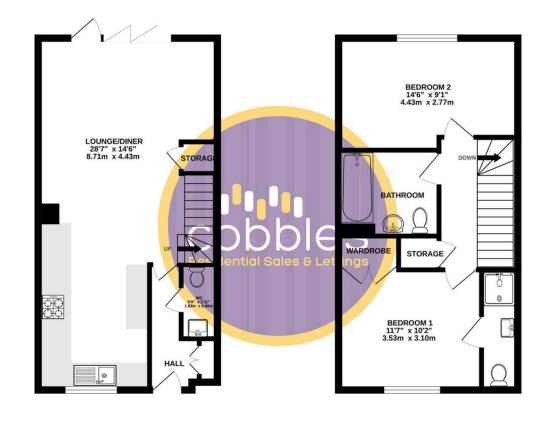

TOTAL FLOOR AREA: 825 sq.ft. (76.6 sq.m.) approx.

Whist every attempts has been made to sust the accuracy of the flooplan contained here, measurements of doors, wedows, norms and any other ferms are approximate and no responsibility to steem for any error, mission or mis-steement. This plus is 16 milliant persons only and should be used as out by any prospective purchaser. The law is 16 milliant persons provided in the prospective purchaser. The law is not stated to propose only and should be used as out by any prospective purchaser. The law is not stated to provide the provided in the state of the state of

- Two Bedroom House
- Modern Throuhgout
- Private Rear Grden
- Allocated Parking

- Council Tax Band D
- EPC Rating B