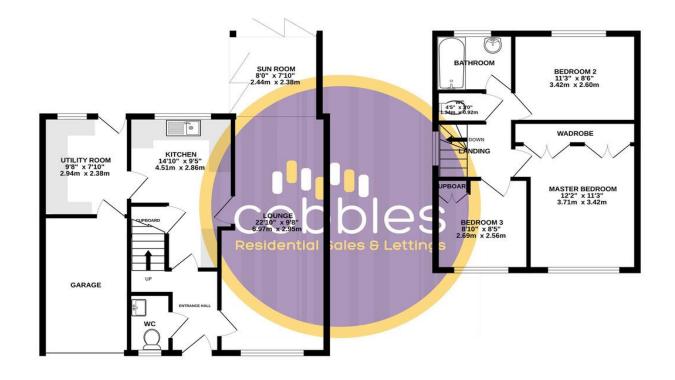

GROUND FLOOR 649 sq.ft. (60.3 sq.m.) approx. 1ST FLOOR 417 sq.ft. (38.8 sq.m.) approx.

TOTAL FLOOR AREA: 1066 sq.ft. (99.1 sq.m.) approx.

Whilst every attempt has been made to ensure the accuracy of the floorpalm contained here, measurements of doors, windows, rooms and any other feers are approximate and no responsibility is taken for any error, or any experiment of doors, windows, rooms and any other feers are approximate and no responsibility is taken for any error, prospective purchaser. The services, systems and appliances shown have not been tested and no guarantee as to their operability or efficiency can be given.