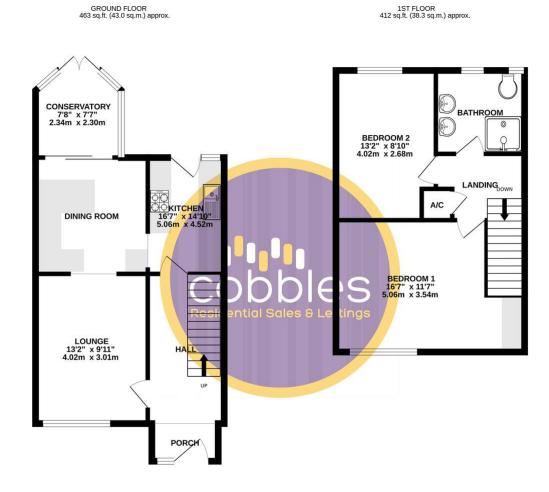

The front door opens into the welcoming entrance, leading through to the spacious lounge/dining room a large bright space perfect for entertaining and leading through to the conservatory, with patio doors giving access to the garden. The fully fitted galley kitchen has a range of units, and integrated appliances, from here there is a second patio door out to the garden.