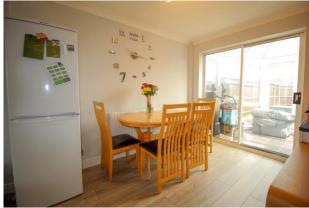

The front door opens into the welcoming entrance, leading through to the spacious lounge/dining room a large bright space perfect for entertaining and leading through to the conservatory, with patio doors giving access to the garden. The fully fitted galley kitchen has a range of units, and integrated appliances, from here there is a second patio door out to the garden.