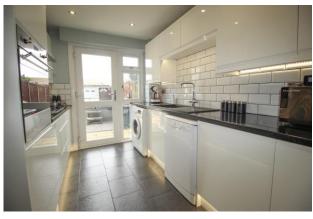

The front door opens into the welcoming entrance, leading through to the spacious lounge/dining room a large bright space perfect for entertaining and leading through to the conservatory, with patio doors giving access to the garden. The fully fitted galley kitchen has a range of units, and integrated appliances, from here there is a second patio door out to the garden.