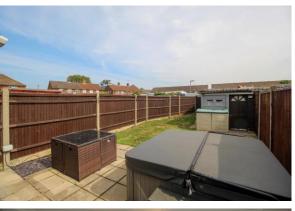

The front door opens into the welcoming entrance, leading through to the spacious lounge/dining room a large bright space perfect for entertaining and leading through to the conservatory, with patio doors giving access to the garden. The fully fitted galley kitchen has a range of units, and integrated appliances, from here there is a second patio door out to the garden.