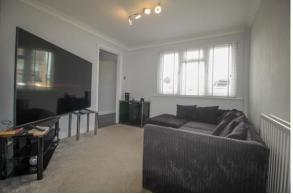

The front door opens into the welcoming entrance, leading through to the spacious lounge/dining room a large bright space perfect for entertaining and leading through to the conservatory, with patio doors giving access to the garden. The fully fitted galley kitchen has a range of units, and integrated appliances, from here there is a second patio door out to the garden.