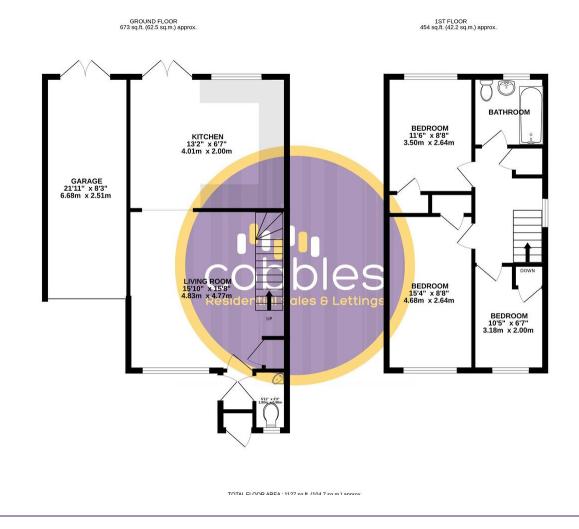

## **Freehold**

Nestled Peacefully within the highly desirable and private Angelica Road this stunning example of a link detached three-bedroom home. As you approach, you will immediately notice the off-road parking and garage, as well as picturesque styling of the house.

Upon entering you are greeted by an entrance hall with access to the downstairs w/c, as well as leading directly to the larger than average lounge. The room finds itself with an abundance of natural light and open space. The lounge leads

- Three Bedrooms
- Link Detached

- Private Garden
- Off Road Parking

- Council Tax Band D
- EPC Rating C