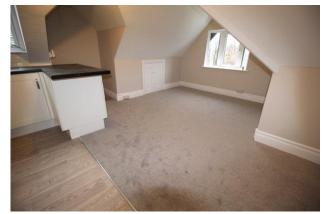

Upon entering, you'll be captivated by the property's abundance of natural light, creating a inviting atmosphere throughout. The property has undergone a recent redecoration throughout.

- TOTAL FLOOR AREA: 678 sq.ft. (63.0 sq.m.) approx.