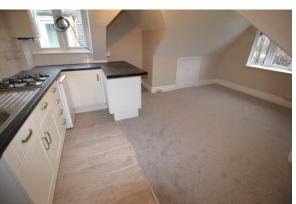

Upon entering, you'll be captivated by the property's abundance of natural light, creating a inviting atmosphere throughout. The property has undergone a recent redecoration throughout.

- TOTAL FLOOR AREA: 678 sq.ft. (63.0 sq.m.) approx.