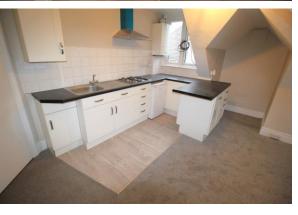

Upon entering, you'll be captivated by the property's abundance of natural light, creating a inviting atmosphere throughout. The property has undergone a recent redecoration throughout.

- TOTAL FLOOR AREA: 678 sq.ft. (63.0 sq.m.) approx.