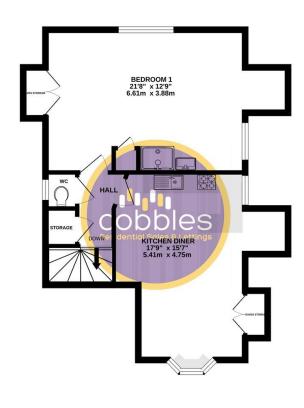

Upon entering, you'll be captivated by the property's abundance of natural light, creating a inviting atmosphere throughout. The property has undergone a recent redecoration throughout.

- TOTAL FLOOR AREA: 678 sq.ft. (63.0 sq.m.) approx.