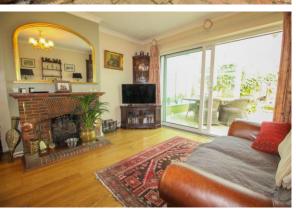

As you enter the property, you are greeted by an open hallway leading you through the property. The First room being the largest of the bedrooms with a bay window ensuring you get not only the space but natural light.