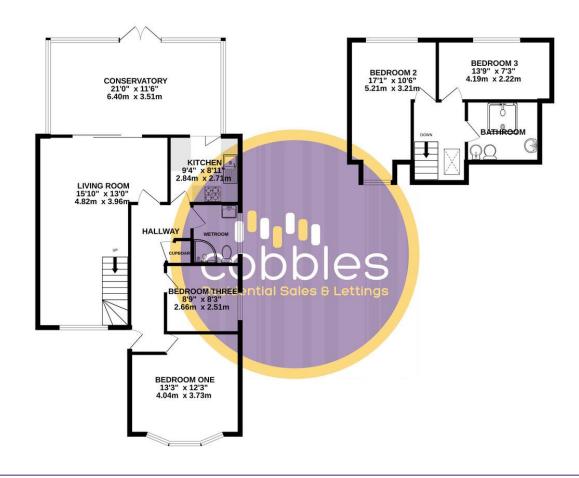

As you enter the property, you are greeted by an open hallway leading you through the property. The First room being the largest of the bedrooms with a bay window ensuring you get not only the space but natural light.

- Four Bedrooms
- Converted Bungalow
- Off Road Parking
- Private Garden

- Council Tax Band D
- EPC Rating D