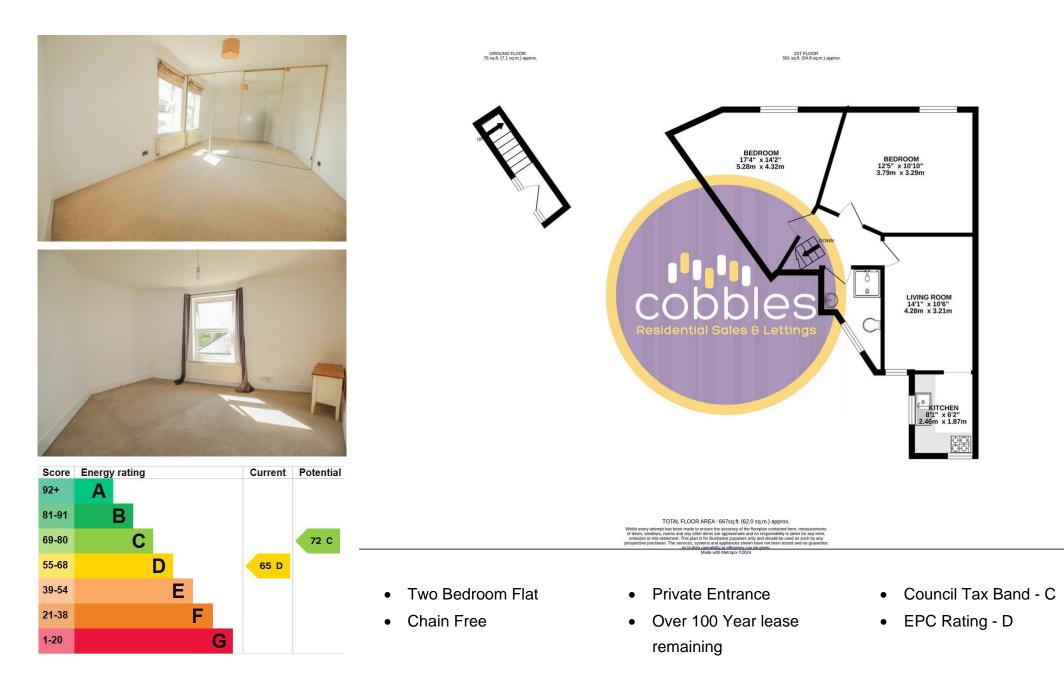

## Leasehold

Located in the popular Stoughton road and offered to the market chain free this fantastically located two-bedroom flat. You enter through your own private entrance and heading up the stairs you have an open landing that leads to the left towards the second bedroom with the large master with built in storage and a large floorplan. Directly opposite is the bathroom a modern, clean well-spaced room with shower as well. The lounge is a bright open room with the kitchen leading off it.