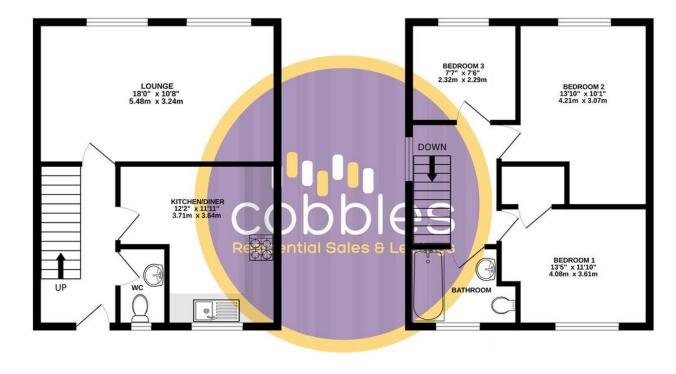

### THIRD FLOOR 410 sq.ft. (38.1 sq.m.) approx.

### FOURTH FLOOR 410 sq.ft. (38.1 sq.m.) approx.

### TOTAL FLOOR AREA: 820 sq.ft. (76.2 sq.m.) approx.

Whilst every attempt has been made to ensure the accuracy of the flooplan contained hets, measurements of doors, worklows, comes and eny other items are paptromate and on exponsibility is taken for any encomment. This plan is for illustrative purposes only and should be used as such by any prospective purchaser. The services, systems and appliances shown have not been tested and no guarantee as to their operability or efficiency can be given.