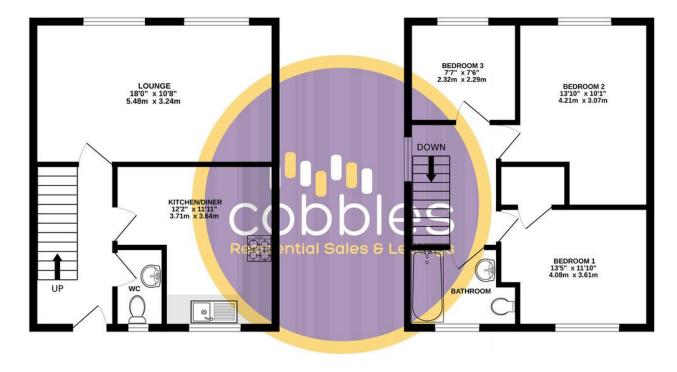

## **Hopton Court | Guildford**

This three bedroom split level apartment is offered to the market chain free. The property comprises of a downstairs WC, spacious kitchen diner, larger than average lounge area, which could also double up as an additional bedroom.

Upstairs, you have a further three bedrooms (two double and one single). Finally, you have the family bathroom.

Further benefits, include off road parking as well as the option to be able to rent a garage, should you wish too, from Chapel House Close from the Guildford Borough Council.

## THIRD FLOOR 410 sq.ft. (38.1 sq.m.) approx.

## FOURTH FLOOR 410 sq.ft. (38.1 sq.m.) approx.

## TOTAL FLOOR AREA: 820 sq.ft. (76.2 sq.m.) approx.

Whilst every attempt has been made to ensure the accuracy of the floorgian contained here, measurements of doors, widnows, rooms and any other items are approximate and no responsibility is taken for any error, omission or mis-statement. This plan is for illustrative purposes only and should be used as such by any prospective purchaser. The services, systems and appliances shown have not been tested and no guarantee as to their operability or efficiency can be given.