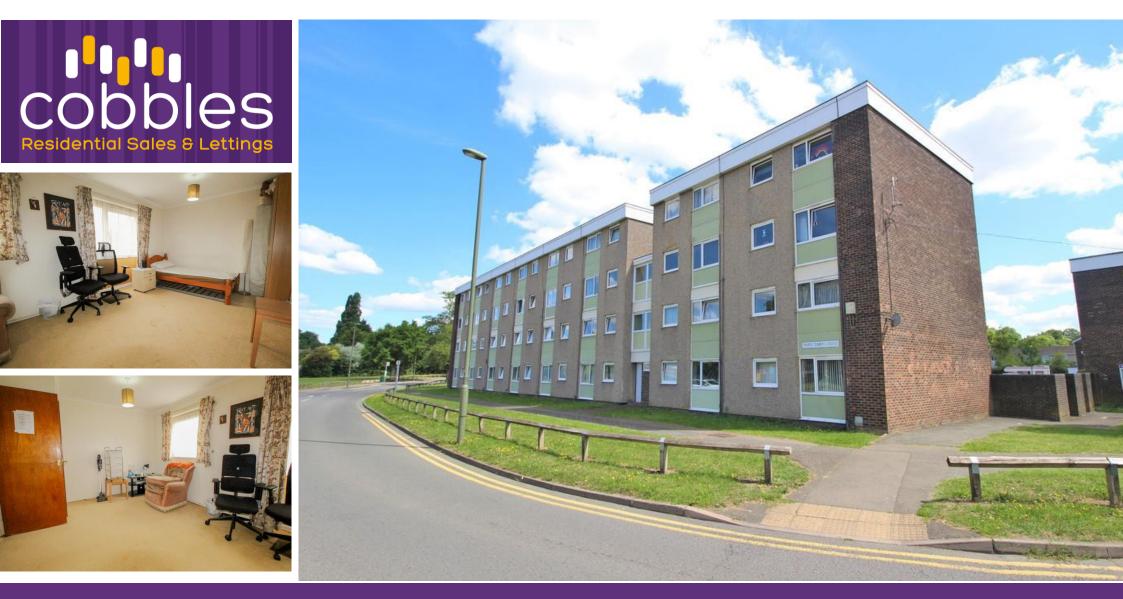

## Hopton Court | Guildford

This three bedroom split level apartment is offered to the market chain free. The property comprises of a downstairs WC, spacious kitchen diner, larger than average lounge area, which could also double up as an additional bedroom.

Upstairs, you have a further three bedrooms (two double and one single). Finally, you have the family bathroom.

Further benefits, include off road parking as well as your own entrance and courtyard front garden.

## 

FOURTH FLOOR 410 sq.ft. (38.1 sq.m.) approx.

THIRD FLOOR 410 sq.ft. (38.1 sq.m.) approx.

TOTAL FLOOR AREE: 18:09 sq.ft. (76.2 sq.ft.) approx.

- Three Bedroom
- Split Level Maissonette
- Offered Chain Free
- Close to Hospital