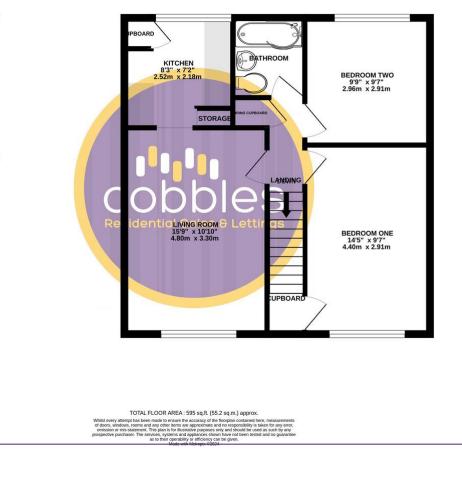

## Peak Road | Guildford

Nestled peacefully within a quiet cul-de-sac, this first floor 2 bedroom maisonette is within walking distance of local amenities and transport links.

The property comprises of a private entrance hall, storage cupboard, spacious living area (which is large enough to be used as a lounge/diner), fitted modern designer kitchen, a brand new bathroom with p-shaped bath and a wall mounted shower unit.

GROUND FLOOR 31 sq.ft. (2.8 sq.m.) approx

ANCE H

1ST FLOOR 564 sq.ft. (52.4 sq.m.) approx.

- Designer Fitted Kitchen
- Modern Bathroom

- Private Residential Parking
- Communal Garden

- Council Tax Band C
- EPC Rating C