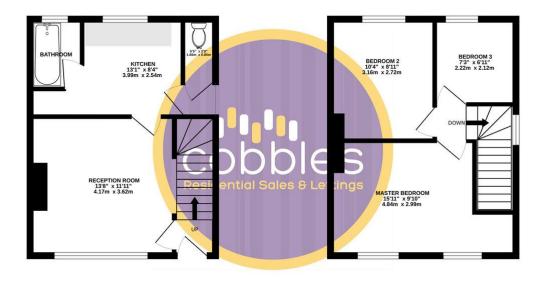

## TOTAL FLOOR AREA: 631 sq.ft. (58.6 sq.m.) approx.

Whits every attempt has been made to neuroth coact, 25, 454... (50, 58,451...) applicts.

Whits every attempt has been made to neuroth accuracy of the foopfain contained here, measurements of doors, windows, comes and any other term are approximate and no responsibility is taken for any error, prospective purchaser. The services, systems and applicates shown have not been tested and no guarantee as to their operability or efficiency can be given.