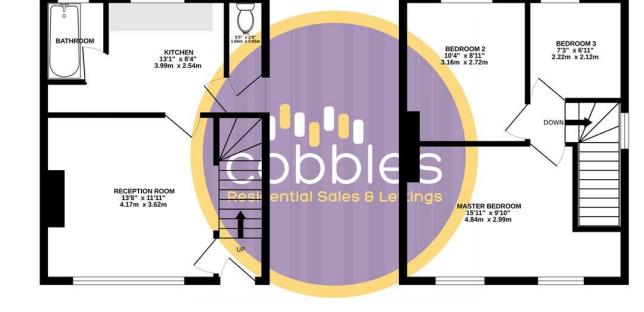

TOTAL FLOOR AREA: 631 sq.ft. (58.6 sq.m.) approx. Whilst every attempt has been made to ensure the accuracy of the floorplan contained here, measurements of doors, windows, toors and any other terms are approximate and no responsibility is taken for any error, omission or mis-statement. This plan is for illustrative purposes only and should be used as such by any prospective purchase. The services, systems and appliances shown have not been tested and no guarantee as to ther operability or efficiency can be given. Made with Metropic V2020.

- Three Bedroom House
- Chain Free

- Private Garden
- Ready For Renovation
- Council Tax Band C
- EPC Rating F

GROUND FLOOR 315 sq.ft. (29.3 sq.m.) approx. 1ST FLOOR 315 sq.ft. (29.3 sq.m.) approx.