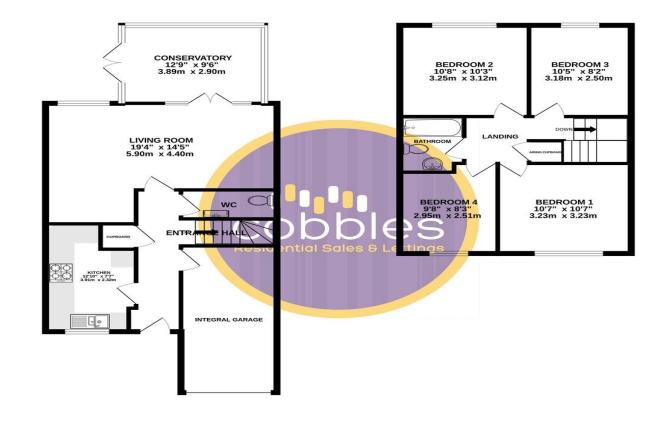

## **Freehold**

Offered to the market chain free. This fantastic four-bedroom family home is nestled on the highly desirable Cumberland Avenue. As you enter the property you immediately find the kitchen to your left, opposite to the garage, which is accessible from the inside. Heading towards the rear of the property, you have a downstairs WC located under the stairs, then you have the large loung e area. The lounge has original parquet flooring and plenty of space to create living area and dining areas alike.

Just off the lounge is the bright conservatory allowing you to enjoy the great amount of natural light that the location benefits from.

## 1ST FLOOR 529 sq.ft. (49.1 sq.m.) approx.

- Four Bedrooms
- Chain Free

Off Road Parking

TOTAL FLOOR AREA: 1227 sq.ft. (114.0 sq.m.) approx.

Private Garden

- Council Tax Band E
- EPC Rating B