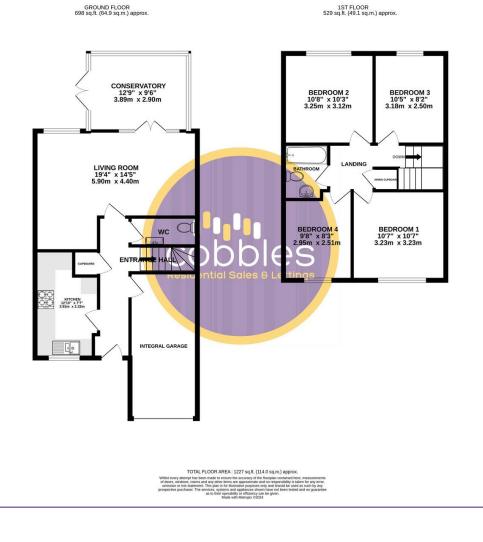

## Cumberland Avenue | Guildford

Offered to the market chain free. This fantastic four bedroom family home is nestled on the highly desirable Cumberland Avenue.

As you enter the property you immediately find the kitchen to your left, opposite to the garage, which is accessible from the inside. Heading towards the rear of the property, you have a downstairs WC located under the stairs, then you have the large lounge area. The lounge has original parquet flooring and plenty of space to create living area and dining areas alike.

- Four Bedrooms
- Chain Free

- Off Road Parking
- Private Garden

- Council Tax Band E
- EPC Rating TBC

134 Worplesdon Road, Guildford, Surrey, GU2 9RX www.cobbles.co.uk info@cobbles.co.uk 01483 457000

Agents Note: Whilst every care has been taken to prepare these sales particulars, they are for guidance purposes only. All measurements are approximate are for general guidance purposes only and whilst every care has been taken to ensure their accuracy, they should not be relied upon and potential buyers are advised to recheck the measurements.