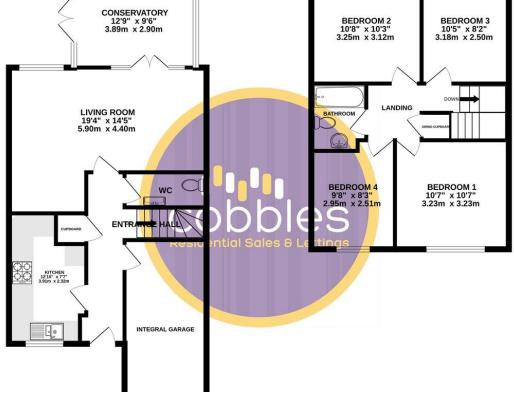

## Chain Free

٠

Four Bedrooms

- Off Road Parking
- Private Garden

- Council Tax Band E
- EPC Rating TBC

GROUND FLOOR 698 sq.ft. (64.9 sq.m.) approx. 1ST FLOOR 529 sq.ft. (49.1 sq.m.) approx.