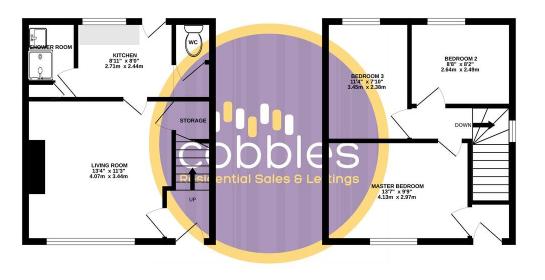

TOTAL FLOOR AREA: 617 sq.ft. (57.3 sq.m.) approx.

Whist every attempt has been made to ressure the accuracy of the floopian contained here, measurement of doors, whiches, some said any other feems are approximate and not expectablely is taken to any entry prospective purchaser. The services, systems and applicances shown have not been tested and no guarantee as to their operability or efficiency can be given.