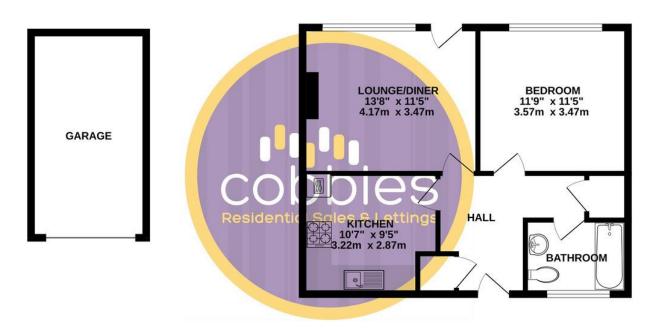

## GROUND FLOOR 669 sq.ft. (62.1 sq.m.) approx.

TOTAL FLOOR AREA: 669 sq.ft. (62.1 sq.m.) approx.

Whilst every attempt has been made to ensure the accuracy of the floopian contained here, measurements of doors, windows, rooms and any other items are approximate and no responsibility is taken for any error, prospective purchaser. The services, systems and appliances shown have not been tested and no guarantee as to their operability of efficiency can be given. Made with Metropix 62024