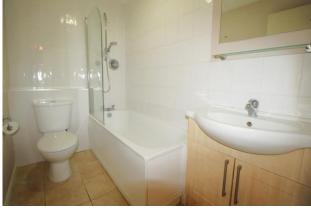

As you enter the property you find yourself with the bedroom to your left a very well sized room that has built in wardrobe as well as a large bay window which allows a significant amount of natural light into the property. next to the bedroom is the kitchen with good amount of workspace as well as storage with a area perfect for a dining table.