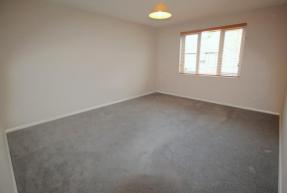

As you enter the property you find yourself with the bedroom to your left a very well sized room that has built in wardrobe as well as a large bay window which allows a significant amount of natural light into the property. next to the bedroom is the kitchen with good amount of workspace as well as storage with a area perfect for a dining table.