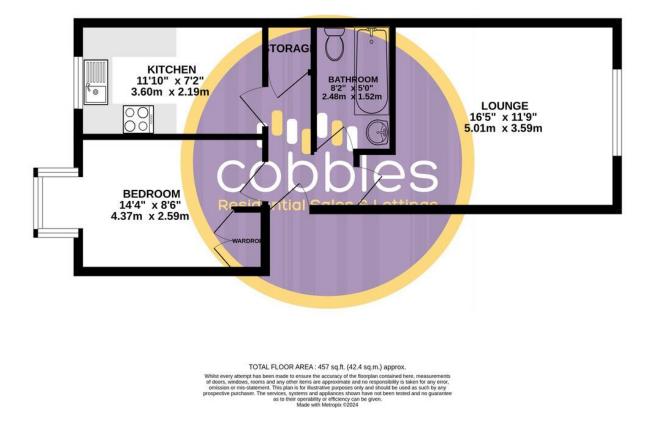

## FIRST FLOOR 457 sq.ft. (42.4 sq.m.) approx.

- One Bedroom Flat
- Large Lounge

- Over 950 year lease
- Off Road Parking

- Council Tax Band C
- EPC Rating C

134 Worplesdon Road, Guildford, Surrey, GU2 9RX www.cobbles.co.uk info@cobbles.co.uk 01483 457000