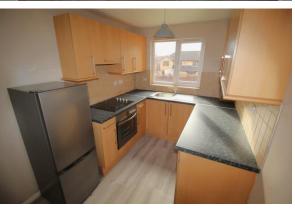

As you enter the property you find yourself with the bedroom to your left a very well sized room that has built in wardrobe as well as a large bay window which allows a significant amount of natural light into the property. next to the bedroom is the kitchen with good amount of workspace as well as storage with a area perfect for a dining table.