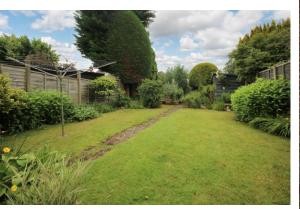

## \*GARAGE\* \*EXTENDED\*

Cobbles brings to the market this wonderful three-bedroom semi-detached family home, situated on Worplesdon Road close to local amenities, public transport, and easy access to the A3. The property is perfectly located adjacent to Stoughton Recreation ground and backs onto Allotments, for a peaceful garden atmosphere. The property comprises a covered storm porch, entrance hall, under-stairs storage, a large dining area with a semi-open plan kitchen with ample surface space, which flows through into the extended sunroom. Continuing through the first floor you have the spacious lounge area with plenty of light through the bay window.