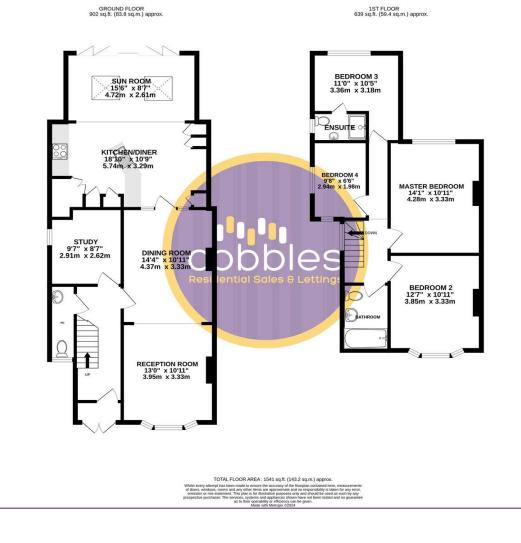

## Sheepfold Road | Guildford

This beautiful property boasts a spacious layout with 4 bedrooms, 2 bathrooms, and a well-appointed kitchen that is perfect for entertaining guests. The open-plan living and dining area is flooded with natural light, creating a warm and welcoming atmosphere.

Agents Note: Whilst every care has been taken to prepare these sales particulars, they are for guidance purposes only. All measurements are approximate are for general guidance purposes only and whilst every care has been taken to ensure their accuracy, they should not be relied upon and potential buyers are advised to recheck the measurements.