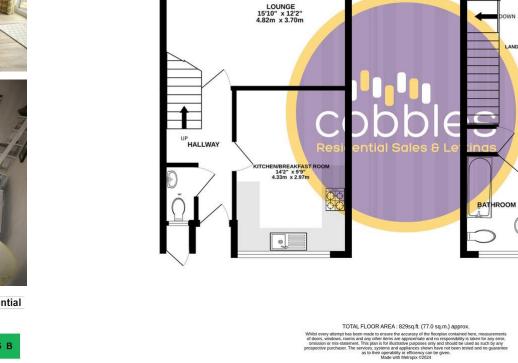

Walk in Closet Room

•

• Garden

1ST FLOOR 421 sq.ft. (39.1 sq.m.) approx.

BEDROOM 1 14'7" x 10'2" 4.44m x 3.10m

BEDROOM 2 11'9" x 10'2" 3.59m x 3.10m

•

•

Council Tax Band -

EPC Rating -

WALK-IN WADRO 5'8" x 4'6" 1.72m x 1.36m

ANDING

Two Bedroom House

Off Road Parking

٠

٠

GROUND FLOOR 408 sq.ft. (37.9 sq.m.) approx.