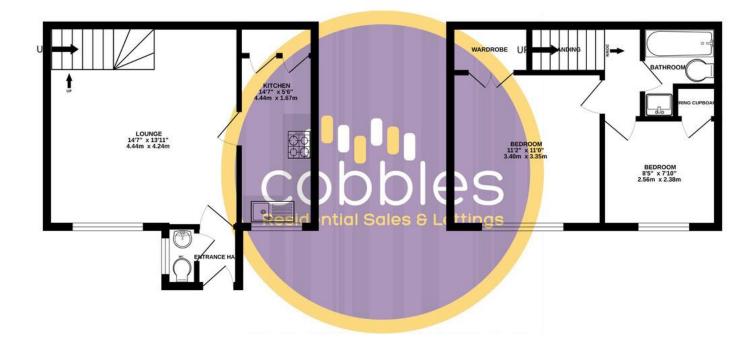

TOTAL FLOOR AREA: 590 sq.ft. (54.8 sq.m.) approx.

Whilst every attempt has been made to ensure the accuracy of the floorplan contained here, measurements of doors, windows, rooms and any other items are approximate and no responsibility is taken for any error, omission or mis-statement. This plan is for literative purposes only and should be used as such by any prospective purchaser. The services, systems and appliances shown have not been tested and no guarantee as to their operability or efficiency can be given.

Made with Metropix ©2024

- Two Bedrooms
- Large Lounge

- Off Road Parking
- Chain Free

- EPC Rating C
- Council Tax Band C