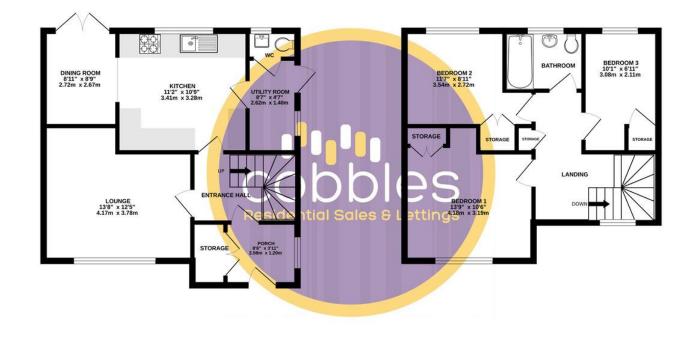

#### GROUND FLOOR 516 sq.ft. (47.9 sq.m.) approx.

#### 1ST FLOOR 454 sq.ft. (42.2 sq.m.) approx.

### TOTAL FLOOR AREA: 970 sq.ft. (90.1 sq.m.) approx.

Whilst every attempt has been made to ensure the accuracy of the floorplan contained here, measurements of doors, windows, rooms and any other fiems are approximate and no responsibility is taken for any error, omission or mis-statemeent. This plan is for illustrative purposes only and should be used as such by any prospective purchaser. These process, systems and appliances shown have not been tested and no guarantee as to their operability or efficiency can be given.