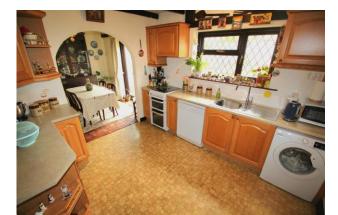

You will enter the property by a porch, with storage to your left. Moving forwards, you will enter the spacious entrance hall, to your right, there is stairs to the bedrooms and family bathroom. To your left there is a spacious reception room,