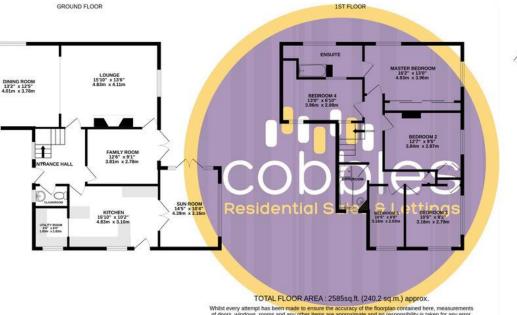

## Detached Five Bedroom House Off Road Parking

- Wrap Around Garden
  - Out-Building and Garage
- EPC Rating C
- Council Tax Band G

GARAGE

OUTBUILDING

OUTBUILDING AND GARAGE

Whist every attempt has been made to ensure the accuracy of the floopfan contained here, measurements of doors, windows, rooms and any other items are approximate and no responsibility is taken for any error, omission or mis-statement. This plan is for illustrative purposes only and should be used as such by any prospective purchaser. The services, systems and appliances shown have not been tested and no guarantee as to their operability or efficiency can be given. Made with Metropix ©2024