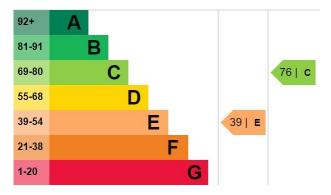

## GROUND FLOOR 514 sq.ft. (47.7 sq.m.) approx.

- Studio Apartment
- Town Centre Location
- Ground Floor
- Modern Bathroom

- Council Tax Band B
- EPC Rating E