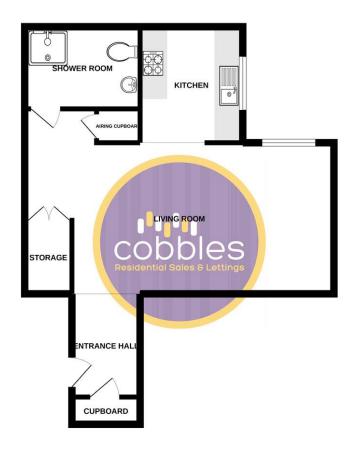

## GROUND FLOOR 514 sq.ft. (47.7 sq.m.) approx.

- Studio Apartment
- Town Centre Location
- Ground Floor
- Modern Bathroom

- Council Tax Band B
- EPC Rating E