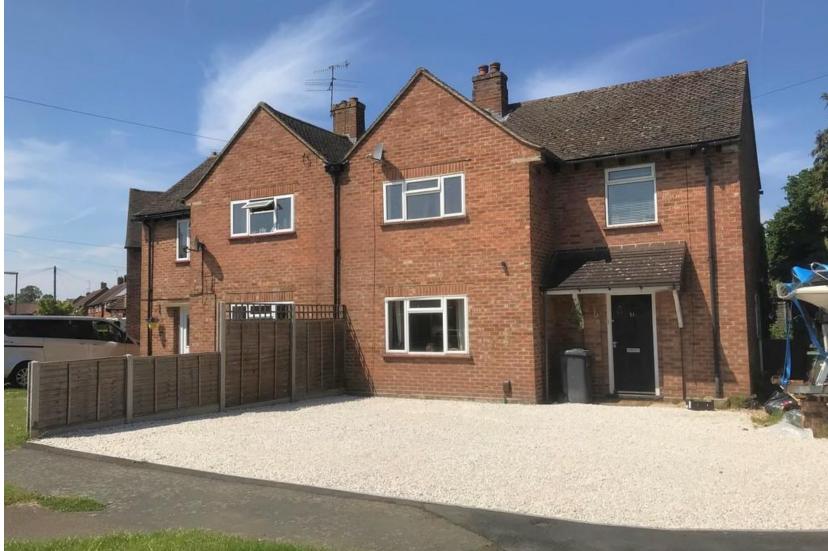

## Fir Tree Road | Guildford

## Freehold

Cobbles bring to the market this spacious three-bedroom property, situated with easy access to Guildford Town Centre and the A3.

\*Planning permission "previously" granted for - Erection of a front porch, single storey rear and two storey side extension to create an integrated garage - Will need to be re-applied for.

- Three Bedroom House
- Two Reception Rooms
- Past Aproved Planning Permisison
  - Large Driveway

- Council Tax Band D •
- **EPC** Rating TBC ٠

٠

٠