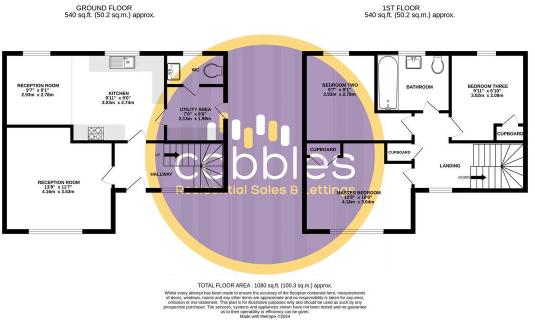

- Three Bedroom House
- Two Reception Rooms
- Past Aproved Planning Permisison
  - Large Driveway

- Council Tax Band D •
- **EPC** Rating TBC ٠

٠

٠