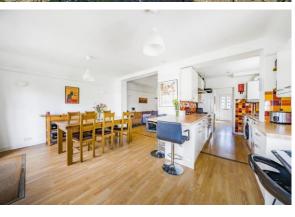

## **Byrefield Road | Guildford**

Cobbles bring to the market this wonderful three-bedroom detached family home, situated in the highly desirable Rydes Hill area.

The ground floor of the property comprises an entrance hall, cosy lounge with log burner, dining room with feature fireplace, downstairs WC and a well-equipped galley kitchen. The kitchen offers an abundance of surface space which leads out into a breakfast bar. Along with the dining room, this then opens out into the extended family room which offers a great deal of additional living space and direct access to the garden through a set of double doors.