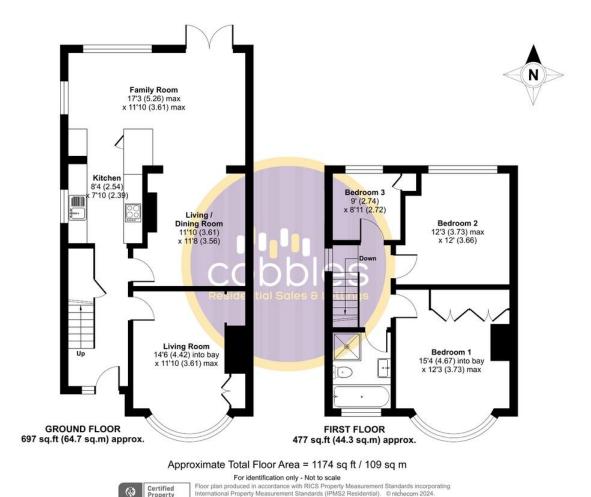

## **Byrefield Road | Guildford**

Cobbles bring to the market this wonderful three-bedroom detached family home, situated in the highly desirable Rydes Hill area.

The ground floor of the property comprises an entrance hall, cosy lounge with log burner, dining room with feature fireplace, downstairs WC and a well-equipped galley kitchen. The kitchen offers an abundance of surface space which leads out into a breakfast bar. Along with the dining room, this then opens out into the extended family room which offers a great deal of additional living space and direct access to the garden through a set of double doors.

- Three Bedroom Detached House Private Rear Garden
- Three Reception Rooms
- Off Street Parking

Produced for Cobbles Property Ltd. REF: 1109722

- · Council Tax Band D
- EPC Rating D