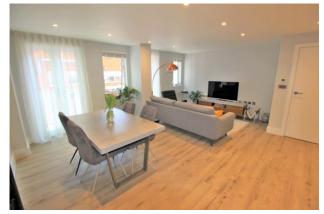

## **Chertsey Street | Guildford**

\*AVAILABLE NOW\* \*MODERN THROUGHOUT & CENTRAL TOWN LOCATION!\*

This stunning first floor apartment which has been carefully designed to achieve one of the best examples of a One bedroom apartment with features including; fully fitted kitchen with integrated appliances, fitted wardrobes and underfloor heating. The apartment comprises a large open plan lounge area bursting with natural light and enough space for a dining area, you then have the modern family bathroom and large master bedroom.

- Stunning Modern One Bedroom Juliet Balcony
  - Apartment

Area

- High Standard of Finish Throughout
- Open Planned Spacious Living

- Centre of Town Location
- **EPC** Rating B