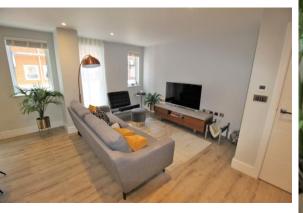

## **Chertsey Street | Guildford**

\*AVAILABLE NOW\* \*MODERN THROUGHOUT & CENTRAL TOWN LOCATION!\*

This stunning first floor apartment which has been carefully designed to achieve one of the best examples of a One bedroom apartment with features including; fully fitted kitchen with integrated appliances, fitted wardrobes and underfloor heating. The apartment comprises a large open plan lounge area bursting with natural light and enough space for a dining area, you then have the modern family bathroom and large master bedroom.

- Stunning Modern One Bedroom Juliet Balcony
  - Apartment

Area

- High Standard of Finish Throughout
- Open Planned Spacious Living

- Centre of Town Location
- **EPC** Rating B