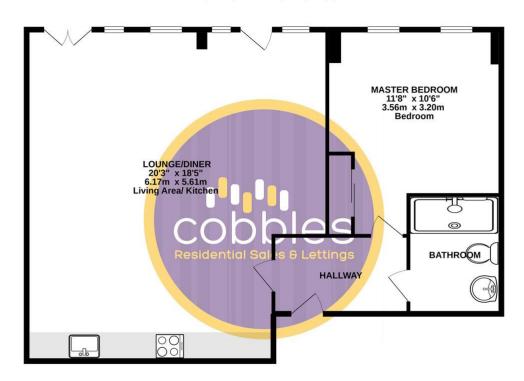

## **GROUND FLOOR** 538 sq.ft. (50.0 sq.m.) approx.

TOTAL FLOOR AREA: 538 sq.ft. (50.0 sq.m.) approx.

ery attempt has been made to ensure the accuracy of the florigan cotanied been, measurements windows, comis and any other terms are approximate and no responsibility is taken for any error, or measurement. This pain is for filtrative purposes only and should be used as such by any periods. The services, systems and applications about his way of the properties of the services, properties of the services and the services of the services of the services of Made with Meteories (2002).