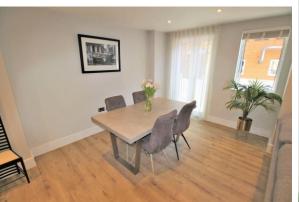

## **Chertsey Street | Guildford**

\*AVAILABLE NOW\* \*MODERN THROUGHOUT & CENTRAL TOWN LOCATION!\*

This stunning first floor apartment which has been carefully designed to achieve one of the best examples of a One bedroom apartment with features including; fully fitted kitchen with integrated appliances, fitted wardrobes and underfloor heating. The apartment comprises a large open plan lounge area bursting with natural light and enough space for a dining area, you then have the modern family bathroom and large master bedroom.

- Stunning Modern One Bedroom Juliet Balcony
  - Apartment

Area

- High Standard of Finish Throughout
- Open Planned Spacious Living

- Centre of Town Location
- **EPC** Rating B