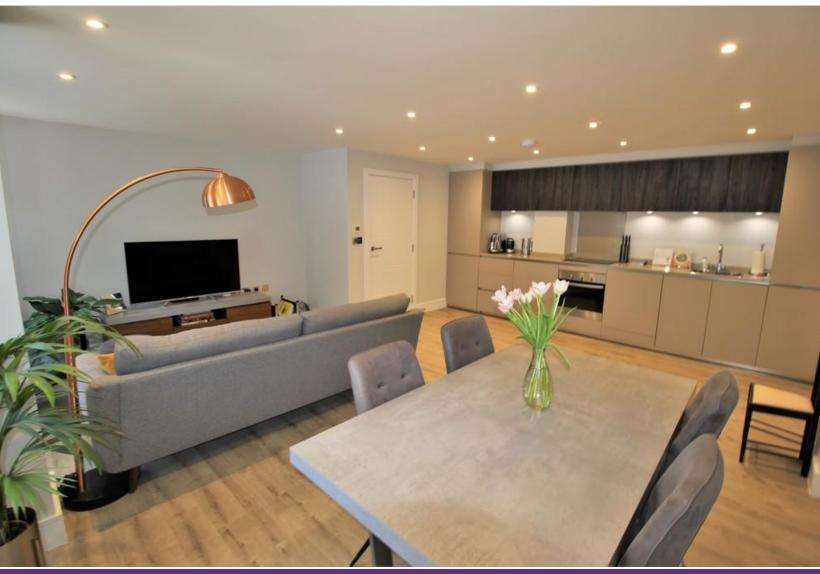

## **Chertsey Street | Guildford**

\*AVAILABLE NOW\* \*MODERN THROUGHOUT & CENTRAL TOWN LOCATION!\*

This stunning first floor apartment which has been carefully designed to achieve one of the best examples of a One bedroom apartment with features including; fully fitted kitchen with integrated appliances, fitted wardrobes and underfloor heating. The apartment comprises a large open plan lounge area bursting with natural light and enough space for a dining area, you then have the modern family bathroom and large master bedroom.

- Stunning Modern One Bedroom Juliet Balcony
  - Apartment

Area

- High Standard of Finish Throughout
- Open Planned Spacious Living

- Centre of Town Location
- **EPC** Rating B