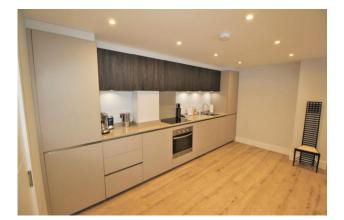

## **Chertsey Street | Guildford**

\*AVAILABLE NOW\* \*MODERN THROUGHOUT & CENTRAL TOWN LOCATION!\*

This stunning first floor apartment which has been carefully designed to achieve one of the best examples of a One bedroom apartment with features including; fully fitted kitchen with integrated appliances, fitted wardrobes and underfloor heating. The apartment comprises a large open plan lounge area bursting with natural light and enough space for a dining area, you then have the modern family bathroom and large master bedroom.

- Stunning Modern One Bedroom Juliet Balcony
  - Apartment

Area

- High Standard of Finish Throughout
- Open Planned Spacious Living

- Centre of Town Location
- **EPC** Rating B