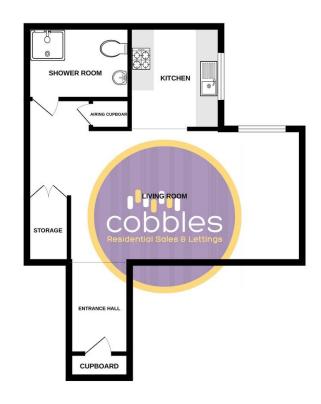

TOTAL FLOOR AREA: 514 sq.ft. (47.7 sq.m.) approx.

Whitst every attempt has been made to ensure the accuracy of the floorpina contained here, measurement of docs, windows, combine and any entry of the contained of the contained of the sq. services and any entry of the contained of the sq. services, systems and appliances shown have not been tested and no guarante as to their operability or efficiency can be given.