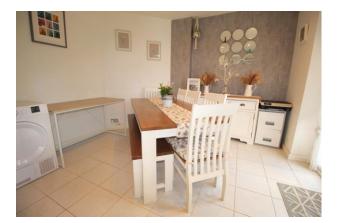

The ground floor of the property consists of a spacious entrance hall, large family lounge, downstairs WC, a bright and

GROUND FLOOR 714 sq.ft. (66.4 sq.m.) approx. 1ST FLOOR 594 sq.ft. (55.2 sq.m.) approx.