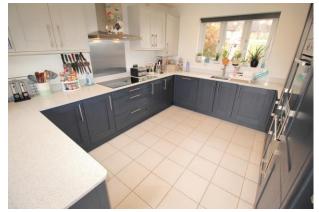

The ground floor of the property consists of a spacious entrance hall, large family lounge, downstairs WC, a bright and

GROUND FLOOR 714 sq.ft. (66.4 sq.m.) approx. 1ST FLOOR 594 sq.ft. (55.2 sq.m.) approx.