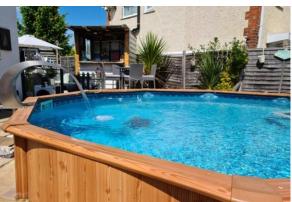

## **Freehold**

\*LARGE WRAP AROUND GARDEN\* \*SUNKEN SWIMMING POOL\* \*MODERN THROUGHOUT\*

Cobbles bring to the market this four-bedroom semi-detached house, which has been refurbished throughout over the years and is immaculately presented by the current owners.

- Four Bedroom House
- Two Reception Rooms
- Modern Open Plan Kitchen
- Large Garden with Swimming Pool

- Council Tax Band D
- EPC Rating C