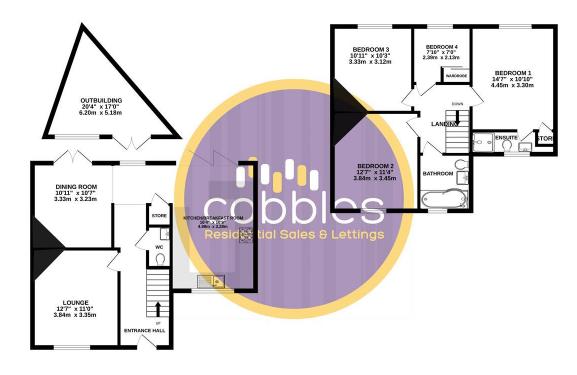

The ground floor of the property consists of a spacious entrance hall, large family lounge, downstairs WC, a bright and

GROUND FLOOR 714 sq.ft. (66.4 sq.m.) approx. 1ST FLOOR 594 sq.ft. (55.2 sq.m.) approx.

TOTAL FLOOR AREA: 1308 sq.ft. (121.5 sq.m.) approx.

Whilst evey stamps has been made to extract the society of the floorgian contained here, measurements of doors, windows, rooms and any other terms are approximate and no responsibility is basen for any error, mission or mis-astiment. This plan is for illustrative purposes only and shoulds used as such by any prospective parchaser. The services, systems and applicances shown have not been tested and no guarantee as to the mission of the services of the s