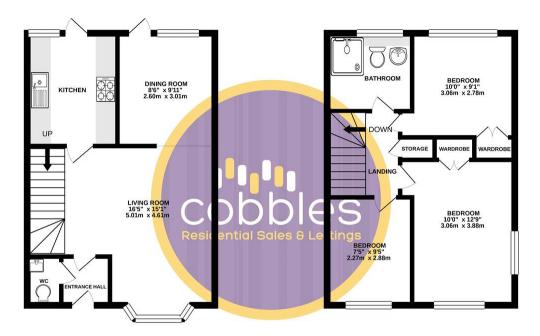

The property has been modernised throughout to a high standard, the kitchen has fitted appliances including an

GROUND FLOOR 397 sq.ft. (36.9 sq.m.) approx.

1ST FLOOR 392 sq.ft. (36.4 sq.m.) approx.

TOTAL FLOOR AREA: 789 sq.ft. (73.3 sq.m.) approx.

Whits every altered has been made to ensure the accuracy of the floorgain contained here, measurements of doors, windows, norms and any other items are approximate and to responsibility to taken for any error, prospective purchaser. The services, systems and applicates shown have not been tested and no guarantee as to their operability or efficiency can be given.