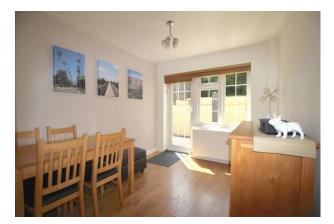

The property has been modernised throughout to a high standard, the kitchen has fitted appliances including an

GROUND FLOOR 397 sq.ft. (36.9 sq.m.) approx.

1ST FLOOR 392 sq.ft. (36.4 sq.m.) approx.

TOTAL FLOOR AREA: 789 sq.ft. (73.3 sq.m.) approx.