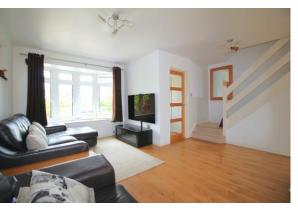

The property has been modernised throughout to a high standard, the kitchen has fitted appliances including an

GROUND FLOOR 397 sq.ft. (36.9 sq.m.) approx.

1ST FLOOR 392 sq.ft. (36.4 sq.m.) approx.

TOTAL FLOOR AREA: 789 sq.ft. (73.3 sq.m.) approx.