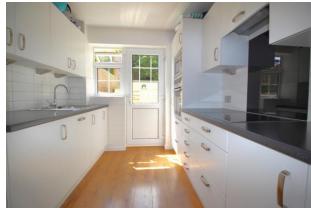

The property has been modernised throughout to a high standard, the kitchen has fitted appliances including an

GROUND FLOOR 397 sq.ft. (36.9 sq.m.) approx.

1ST FLOOR 392 sq.ft. (36.4 sq.m.) approx.

TOTAL FLOOR AREA: 789 sq.ft. (73.3 sq.m.) approx.