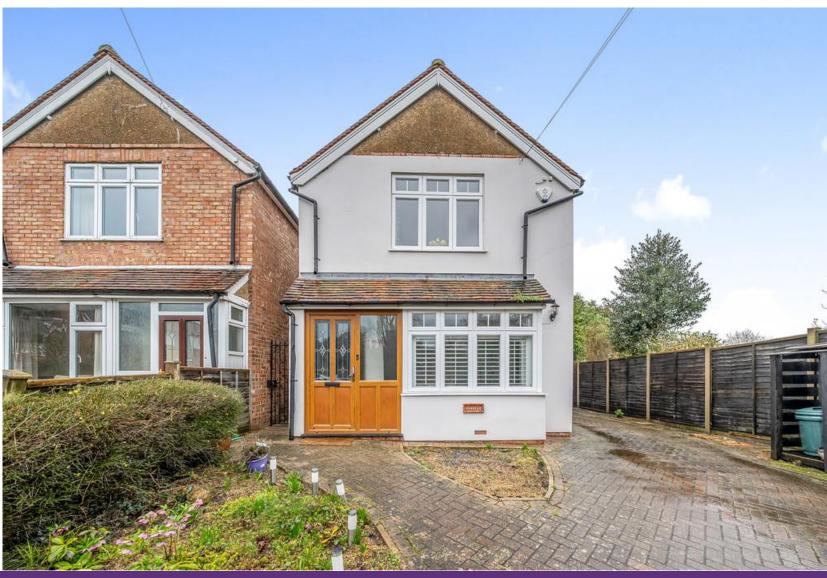

## Freehold

Located in the highly desirable White House Lane this stunning four bedroom Detached house with features including a larger than average garden, summer room, garage and off road parking.

The two reception rooms provide ample space for entertaining guests or creating cozy family moments. With the seamless flow of the layout ensures that every room enjoys an abundance of natural light, creating an inviting and warm atmosphere throughout.

- Produced for Cobbles Property Ltd. REF: 1090053
- Four Bedroom Detached House Off Road Parking
- Large Private Garden
- Garage

- Council Tax Band E
- EPC Rating D

White House Lane, Guildford, GU4

For identification only - Not to scale