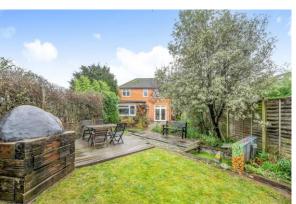

## Freehold

Located in the highly desirable White House Lane this stunning four bedroom Detached house with features including a larger than average garden, summer room, garage and off road parking.

The two reception rooms provide ample space for entertaining guests or creating cozy family moments. With the seamless flow of the layout ensures that every room enjoys an abundance of natural light, creating an inviting and warm atmosphere throughout.

- Produced for Cobbles Property Ltd. REF: 1090053
- Four Bedroom Detached House Off Road Parking
- Large Private Garden
- Garage

- Council Tax Band E
- EPC Rating D

White House Lane, Guildford, GU4

For identification only - Not to scale