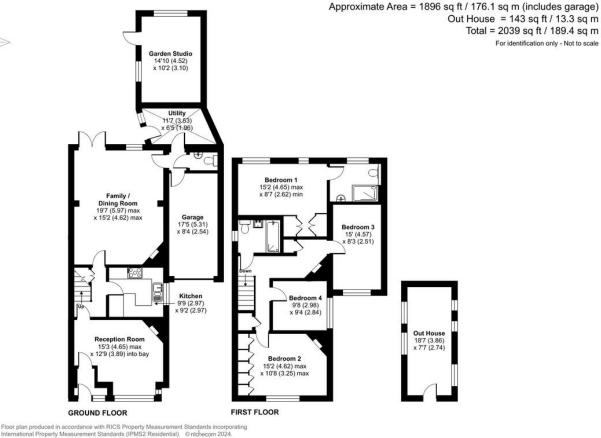

- Produced for Cobbles Property Ltd. REF: 1090053
- Four Bedroom Detached House Off Road Parking
- Large Private Garden
- Garage

- Council Tax Band E
- EPC Rating D

White House Lane, Guildford, GU4

For identification only - Not to scale