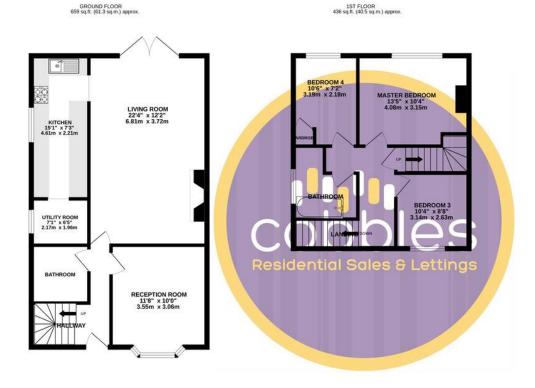

2ND FLOOR 213 sq.ft. (19.8 sq.m.) approx.

TOTAL FLOOR AREA: 1308 sq.ft. (121.5 sq.m.) approx.

Whilst every attempt has been made to ensure the accuracy of the floorplan contained here, measurements of doors, windows, rooms and any other items are approximate and no responsibility is taken for any error, omission or mis-statement. This plan is for illustrative purposes only and should be used as such by any prospective purchaser. The services, systems and appliances shown have not been tested and no guarantee as to their operability or efficiency can be given. Made with Metropox 62023