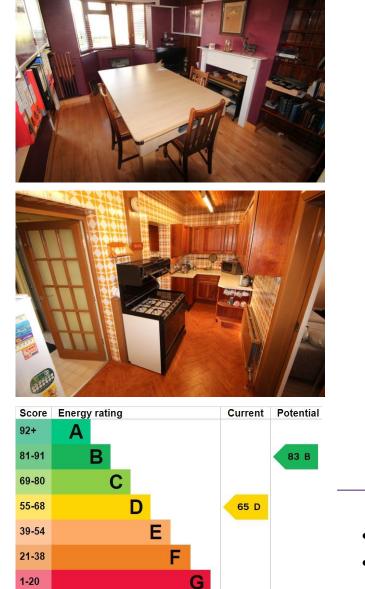

## Freehold

Cobbles bring to the market this extended three-bedroom semi-detached house, situated within a peaceful cul-de-sac in the Stoughton area of Guildford and offered to the market chain free.

The property has undergone some extensive work over years, creating a spacious and convenient family home. As you enter the property, you have the cosy lounge area to your right, which leads through into the large kitchen with an extended utility area for extra space. From the kitchen, this also leads through to the large downstairs bathroom with a four-piece suite and a separate WC within the extension. Finally, the ground floor offers a large dining space, which is currently occupied by a pool table.

- Three Bedroom House
- Two Bathrooms

- Two Reception Rooms
- Garage

- Council Tax Band D
- EPC Rating TBC

134 Worplesdon Road, Guildford, Surrey, GU2 9RX www.cobbles.co.uk info@cobbles.co.uk 01483 457000