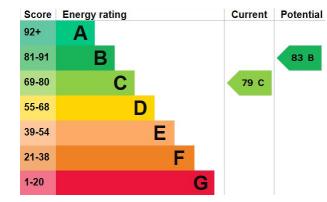

• Two Double Bedrooms

•

- Modern Kitchen
- Large Lounge/Diner
- Tastefully Tiled Bathroom
- Council Tax Band C
- EPC Rating C

FIRST FLOOR 623 sq.ft. (57.9 sq.m.) approx.