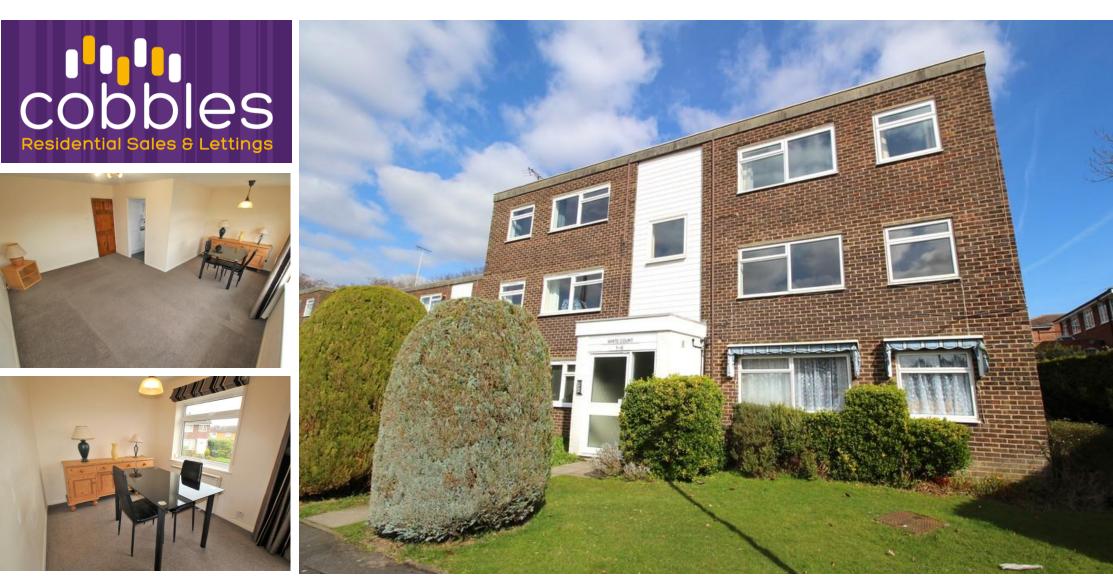

## **Thornton Close | Guildford**

Cobbles are delighted to offer to the market this beautifully presented two double bedroom first floor apartment. Further to this, the property comprises of a large entrance hall with storage, the family bathroom, modern kitchen and finally, the large lounge dinner with a set dining area.

Located in the heart of Stoughton, the travel links are fantastic as the A3 is situated just 1 mile away, which provides access into London and the South Coast, as well as access on to the A331 (Hogs Back). Guildford's mainline train station and town centre is within a 2-mile walk, where you will find a fantastic selection of bars, restaurants, shops, and plenty of other actives.

• Two Double Bedrooms

•

- Modern Kitchen
- Large Lounge/Diner
- Tastefully Tiled Bathroom
- Council Tax Band C
- EPC Rating C

FIRST FLOOR 623 sq.ft. (57.9 sq.m.) approx.