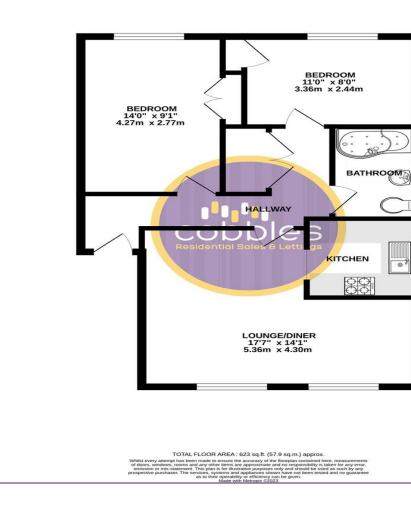

• Two Double Bedrooms

•

- Modern Kitchen
- Large Lounge/Diner
- Tastefully Tiled Bathroom
- Council Tax Band C
- EPC Rating C

FIRST FLOOR 623 sq.ft. (57.9 sq.m.) approx.